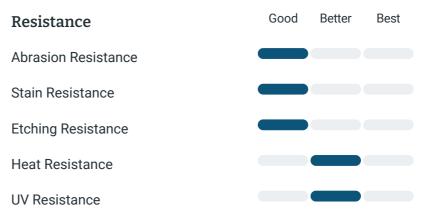

### Cleaning & Maintentance

Needs to be sealed regularly. Clean with non abrasive cloth or sponge with mild soap and warm water. A natural stone cleaner with protectant is recommended. Do not cut directly on the countertops and use trivets for hot pans.